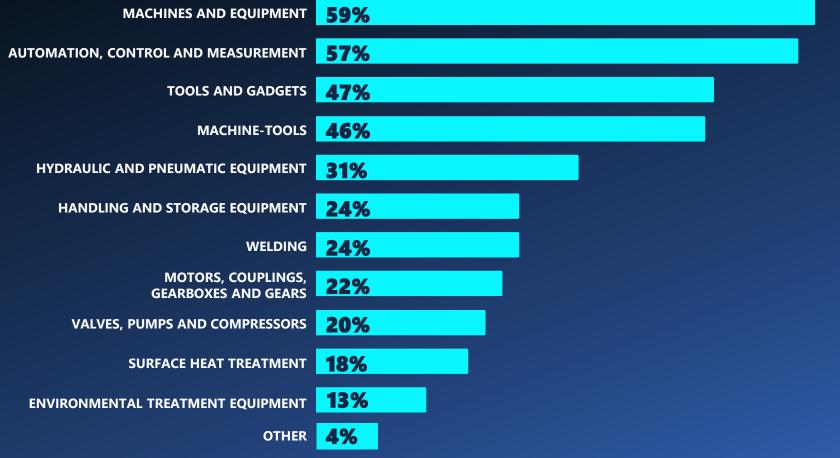

#### **MAIN SECTORS PRESENT**

- Accessories: devices and components
- Quality control integrated into manufacturing and measurement
- Industrial automation
- Robotics and manufacturing cell integration
- Hydraulic and pneumatic equipment
- Valves, pumps and compressors
- Handling and storage equipment

- Hand and cutting tools
- Machinery and equipment for the metalworking sector
- Machine tools
- Welding and cutting
- Additive manufacturing
- Prototyping
- 3D printers