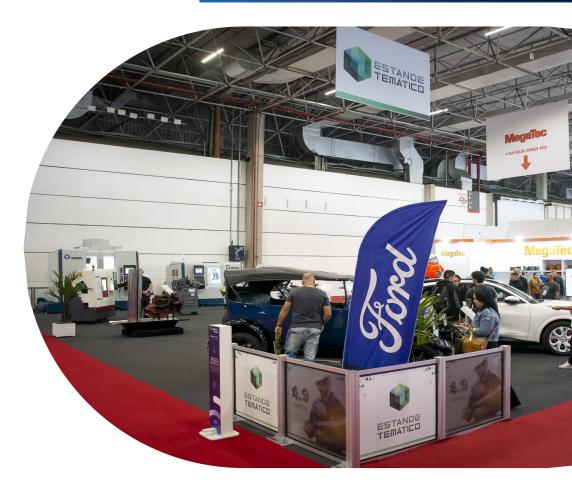

#### Estande Temático - 100 years of industrial evolution

An important attraction to clarify the importance of machine tools in today's world, with everything that surrounds us, from a simple pencil, vehicles, digital devices, submarines, robots, spaceships, education, teaching, health, quality of life, and everything else.

#### The evolution of engines

We brought you the 1958 Willys engine, the first car engine made in Brazil. The Zetec Rocam engine, manufactured nationally and then exported to integrate FORD vehicles in Europe, Mexico, South Africa and India.

#### The evolution of automobiles

We highlight the 1929 FORD Phaeton and one of the automaker's most recent models in our country, the Mustang MACH E, an all-electric sports car.

#### The evolution of machine tools

We present the evolution of automatic and mechanical lathes, from the legendary TRAUB A25 of the 1930s to the latest models from ROMI and Ergomat.