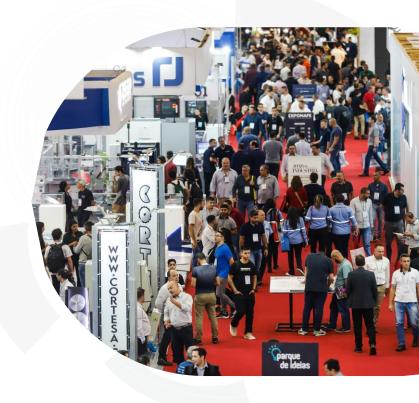

## THE EVENT

Held from May 9 to 13 at the São Paulo Expo, EXPOMAFE 2023 was a real success and has established itself as the largest event in the Metal-Mechanics sector in Latin America, with over 57,000 professionals visiting the event.

More than 900 national and international exhibiting brands presented their launches and main products on more than 64,000 m<sup>2</sup> of exhibition space.