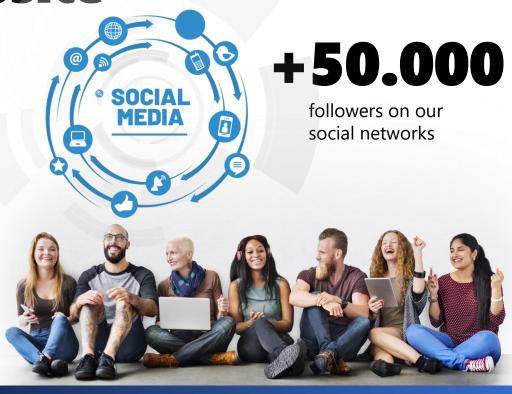

## Social Networks and Website

**Facebook reach** 3.213.496

Instagram reach 1.230.686

**481.276** Page Views - EXPOMAFE website **24.995** Engagement with publications

+11 Thousand Followers

+6 Thousand Followers