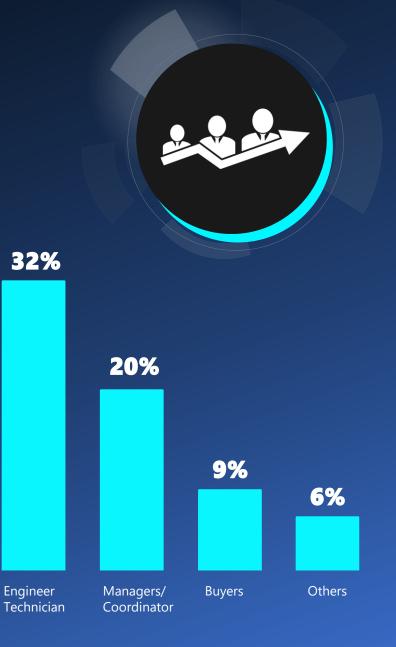

## VISITOR PROFILE

**Visitors by Industry and Branch of Activity** 

33%

Director/

Owner

President/

With a focus on innovation Parque de Ideias EXPOMAFE 2023 brought together some of the largest educational institutions in Brazil — SENAI, FEI - Faculdade de Engenharia Industrial, IMT - Instituto Mauá de Tecnologia, Universidade Anhembi Morumbi, ACATE - Associação Catarinense de Tecnologia, among others - to present their innovation projects and talks to the audience.