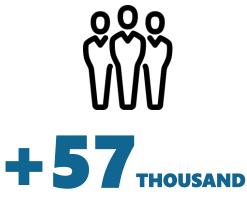

## THE EVENT

Held from May 9 to 13 at the São Paulo Expo, EXPOMAFE 2023 was a real success and has established itself as the largest event in the Metal-Mechanics sector in Latin America, with over 57,000 professionals visiting the event.