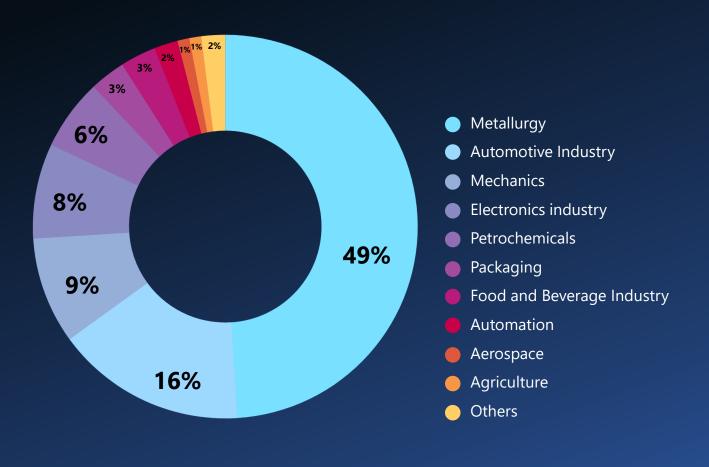

## **VISITATION**

**EXPOMAFE** welcomed national and international visitors, predominantly from Latin America.

## VISITOR PROFILE

**Visitors by Industry and Branch of Activity** 

33%

Director/

Owner

President/

With a focus on innovation Parque de Ideias EXPOMAFE 2023 brought together some of the largest educational institutions in Brazil — SENAI, FEI - Faculdade de Engenharia Industrial, IMT - Instituto Mauá de Tecnologia, Universidade Anhembi Morumbi, ACATE - Associação Catarinense de Tecnologia, among others - to present their innovation projects and talks to the audience.