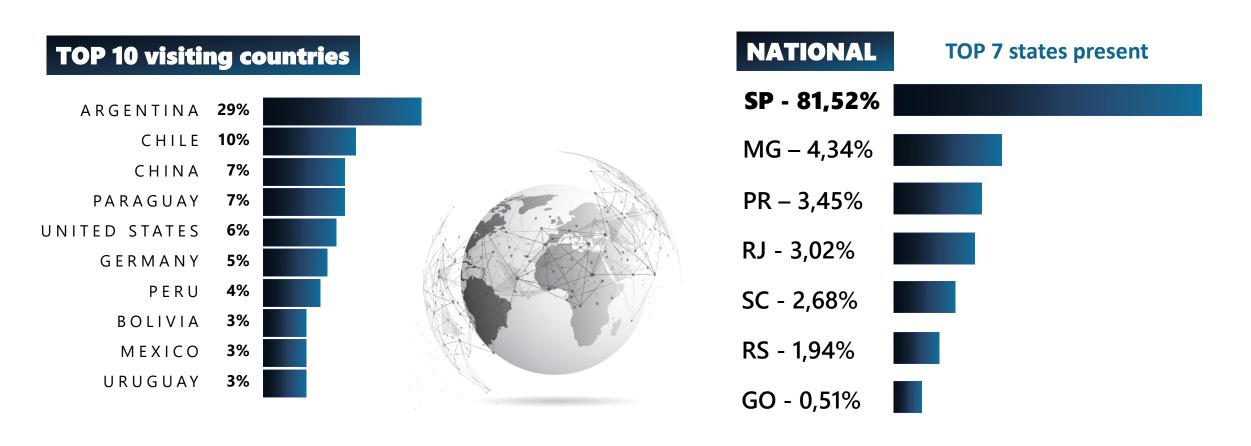

## **VISITATION**

**EXPOMAFE** welcomed national and international visitors, predominantly from Latin America.

#### The fair welcomed visitors from 30 different countries

(9% growth compared to the previous edition)